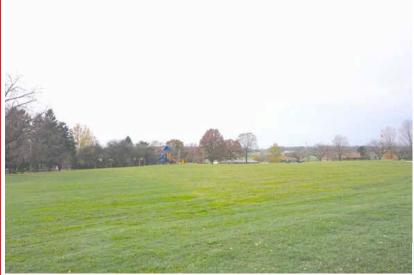

Directions: RT 30 east of Wooster, OH or west of Dalton, OH to Kidron Rd., then south to land auction. Watch for KIKO signs.

Information is believed to be accurate but not guaranteed.

Nicely elevated 5.3 acres located just north of Kidron's square. Land offers great visibility, 347' frontage & concrete drive, full-size basketball court, and good playground equipment. Former Kidron Elementary School location. Utilities available with water well on property. Land opportunity in a growing, desirable area. View property at your leisure. Parcel #47-02306.000 & #47-02307.000.