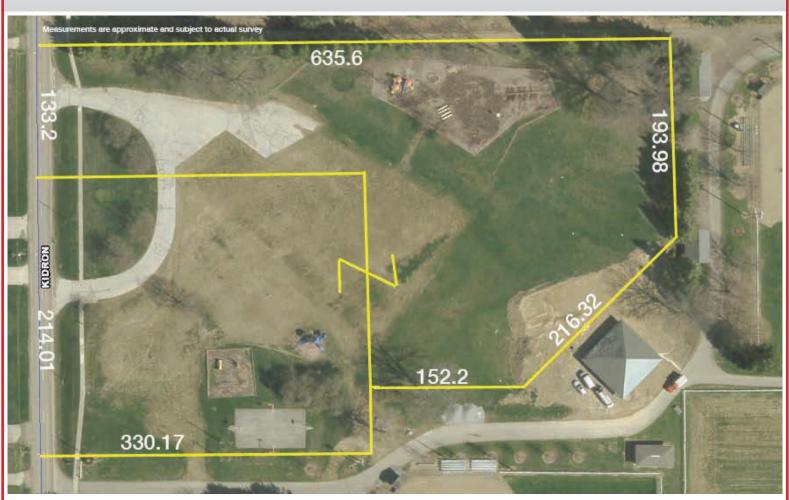

## **Exciting Land Auction Opportunity!**

**5.3 ACRES VACANT LAND** 

In The Heart Of Kidron - Public Utilities Available - No Zoning Sugarcreek Twp. - Wayne Co. - Dalton LSD

ABSOLUTE AUCTION, All sells to highest bidder on location: 4476 KIDRON RD., DALTON, OH 44618

Directions: RT 30 east of Wooster, OH or west of Dalton, OH to Kidron Rd., then south to land auction. Watch for KIKO signs.

Information is believed to be accurate but not guaranteed.

Nicely elevated 5.3 acres located just north of Kidron's square. Land offers great visibility, 347' frontage & concrete drive, full-size basketball court, and good playground equipment. Former Kidron Elementary School location. Utilities available with water well on property. Land opportunity in a growing, desirable area. View property at your leisure. Parcel #47-02306.000 & #47-02307.000.