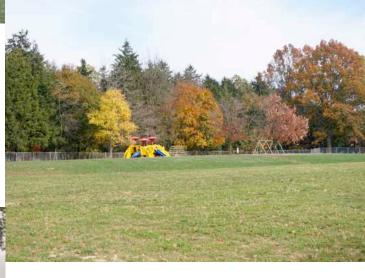

Directions: RT 30 east of Wooster, OH or west of Dalton, OH to Kidron Rd., then south to land auction. Watch for KIKO signs.

Information is believed to be accurate but not guaranteed.

Nicely elevated 5.3 acres located just north of Kidron's square. Land offers great visibility, 347' frontage & concrete drive, full-size basketball court, and good playground equipment. Former Kidron Elementary School location. Utilities available with water well on property. Land opportunity in a growing, desirable area. View property at your leisure. Parcel #47-02306.000 & #47-02307.000.